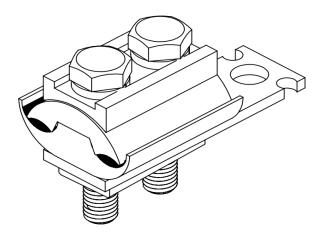

## **Aluminum Connector for Bus Bar**

For connecting AL conductors to distribution boards, components and flat bars

**Body:** 

Aluminum alloy

Hardware:

Stainless, hot-dip galvanized steel bolts and washers Installed using standard hexagonal wrench

**Features** 

Enables excellent connector contact without distorting the conductor

Standard:

IEC 61238-1

| Туре        | Conductor diameter (mm) | Conductor cross-<br>section mm <sup>2</sup> | Torque moment<br>Nm | Bolts | Weight g.<br>+/- 5% |
|-------------|-------------------------|---------------------------------------------|---------------------|-------|---------------------|
| ALCB 16-120 | 4.5-14.0                | 16-120 AI                                   | 22                  | 2xM8  | 210                 |
| ALCB 50-240 | 7.5-20.0                | 50-240 AI                                   | 40                  | 2xM12 | 450                 |